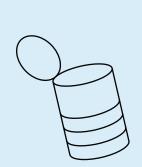

## Metal packagings

Beverage cans, cans for foodstuffs, aluminium trays, caps, ...

Please make sure that all packaging is clean and completely empty before you put it in the blue bin! Thank you!