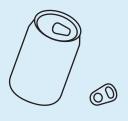

## Metal packagings

Beverage cans, cans for foodstuffs, aluminium trays, caps, ...

Please make sure that all packaging is clean and completely empty before you put it in the blue bin! Thank you!